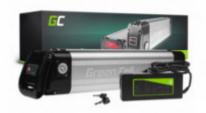

## Green Cell Battery 10.4Ah (374Wh) for Electric Bikes E-Bikes 36V

 Code:
 EBIKE02STD

 EAN:
 5903317228653

| Capacity                  | 10,4 Ah                                                    |
|---------------------------|------------------------------------------------------------|
| Cells technology          | Li-Ion                                                     |
| Warranty                  | 12 months                                                  |
| Cells manufacturer        | Green Cell                                                 |
| Voltage                   | 36V                                                        |
| The possibility of return | Up to 30 days                                              |
| Product code              | EBIKE02STD                                                 |
| Manufacturer              | Green Cell                                                 |
| Size                      | 39 x 8.5 x 8.5 cm                                          |
| Weight                    | 3kg                                                        |
| Indicator                 | LED indicators                                             |
| Included                  | Bateria, ładowarka, kluczyki do zabezpieczenia, instrukcja |
| Input                     | Cannon                                                     |
| Output                    | 4 pin                                                      |
| Range                     | from 45 km up to 90 km                                     |
| Case type                 | Silverfish                                                 |
| Engine power up to        | do 250W                                                    |