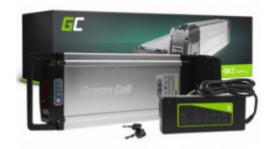

## Green Cell Battery 12Ah (432Wh) for Electric Bikes E-Bikes 36V

 Code:
 EBIKE07STD

 EAN:
 5907813960734

| Capacity                  | 12Ah                                |
|---------------------------|-------------------------------------|
| Cells technology          | Li-Ion                              |
| Warranty                  | 12 months                           |
| Cells manufacturer        | Green Cell                          |
| Voltage                   | 36V                                 |
| The possibility of return | Up to 30 days                       |
| Product code              | EBIKE07STD                          |
| Manufacturer              | Green Cell                          |
| Size                      | 42.5 x 14.7 x 10 cm                 |
| Weight                    | 3,6kg                               |
| Indicator                 | LED indicators                      |
| Included                  | Battery, charger, user manual, keys |
| Input                     | RCA                                 |
| Output                    | 4 pin                               |
| Range                     | from 35 km up to 70 km              |
| Case type                 | Rear Rack (Baggage rack mounted)    |
| Engine power up to        | do 250W                             |