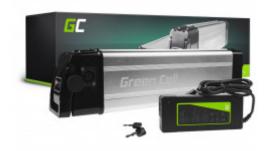

## Green Cell Battery 11Ah (396Wh) for Electric Bikes E-Bikes 36V

 Code:
 EBIKE12STD

 EAN:
 5907813960185

| Capacity                  | 11Ah                                |
|---------------------------|-------------------------------------|
| Cells technology          | Li-Ion                              |
| Warranty                  | 12 months                           |
| Cells manufacturer        | Green Cell                          |
| Voltage                   | 36V                                 |
| The possibility of return | Up to 30 days                       |
| Product code              | EBIKE12STD                          |
| Manufacturer              | Green Cell                          |
| Size                      | 39 x 8 x 11 cm                      |
| Weight                    | 3.4kg                               |
| Indicator                 | LED indicators                      |
| Included                  | Battery, charger, keys, user manual |
| Input                     | Cannon                              |
| Output                    | 4 pin                               |
| Range                     | od 50 km do 110 km                  |
| Case type                 | Silverfish                          |
| Engine power up to        | do 250W                             |